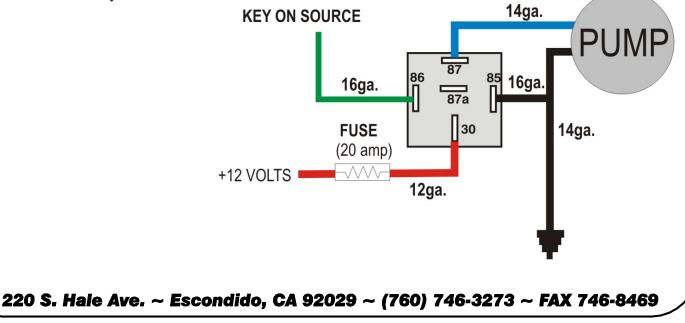

## Wiring for Ford Modular applications:

Orange wire #30 to backside of alternator at 12 volt post Black #85 to ground Blue wire #87 to fused blue wire to water pump Green #86 to "key on" source (found inside fuse panel) Or to fuel injector trigger wire at the injector

## Wiring for all other applications:

Orange wire #30 to positive battery post or 12 volt source Black #85 to ground Blue wire #87 to fused blue wire to water pump Green #86 to "key on" source